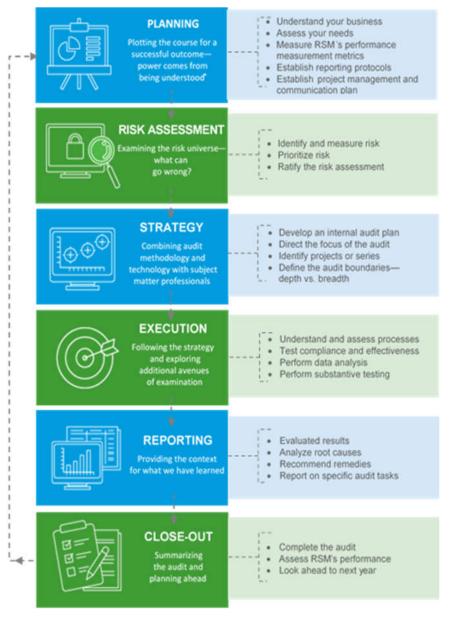

RSM has a comprehensive internal audit methodology with a holistic approach to assessing the District's most critical risks. There is no one-size-fits-all internal audit project; therefore, we have a flexible methodology that helps internal audit evolve from a necessary process to assume a more strategic role within the District. A high-level overview is included in the matrix below.

We leverage proven processes and advanced technology to help mitigate risk, monitor compliance and add value to the District. Our methodology is grounded in understanding the District's needs and working with the District to develop a responsive approach to meet and exceed those expectations. In addition, we integrate quality assurance and project management resources to increase visibility into internal audit projects, providing real-time results and insight into progress.