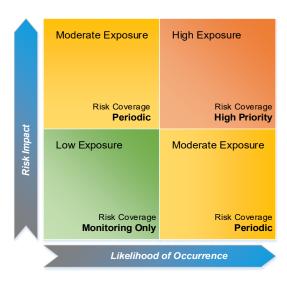

Our risk assessment considers 'inherent risk', which is the risk of a function in an environment void of controls. Therefore, functions with inherently high risk may be included in the identified the Proposed Top 10; although their inclusion does not mean 'issues' or concerns currently exist, but rather that the high risk nature of the function is such that a higher potential exists for issues to develop. The chart to the right illustrates the exposure environment for positioning the District's risks and evaluating the desired response based upon the likelihood of occurrence and impact of risk concerns. The Proposed Top 10 generally focuses on areas or functions that are high exposure and high impact (the upper right quadrant).

Preparing the Proposed Top 10 from the risk assessment will facilitate that resources are focused on areas of most immediate concern and risk to the District. Our risk assessment considers 'inherent risk', which is the risk of a function in an environment void of controls. As noted above, functions with inherently high risk may be included in the Proposed Top 10; although their inclusion does not mean 'issues' or concerns currently exist, but rather that the high risk nature of the function is such that a higher potential exists for issues to develop. We have presented the High Risk Audit Universe, as well as the Proposed Top 10, which are *on-line real-time* and are labeled as *proposed* because they are *living documents*. As factors change and situations arise, this High Risk Audit universe and Proposed Top 10 can and will change. The chart below illustrates the exposure environment for positioning the District's risks and evaluating the desired response based upon the likelihood of occurrence and priority of risk concerns. A proposed internal audit plan generally focuses on areas or functions that are high exposure and high priority

#### Inherent Risk

- Risk of an occurrence before the effect of any existing controls.
- If you were building this process, what would you be concerned about?
- What can we not prevent?

(the upper right quadrant).

#### Residual Risk

- Risk remaining after the application of controls.
- Potentially reduced impact or likelihood.

Likelihood of Occurrence