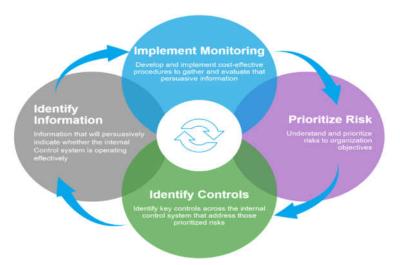

#### **Risk Assessment**

This risk assessment process was intended to assist the District in analyzing risk impacting its current operating environment, including their inherent and residual impacts and likelihood, and identify the District's Proposed Top 10. While the current risk assessment was completed as of August 2019, it is intended to be a "living" document, which can and should be modified for changes in the District's operating environment and planned strategic initiatives. Our approach is based on the widely accepted Committee of Sponsoring Organizations ("COSO") guidance on monitoring Internal Control Systems as shown below: