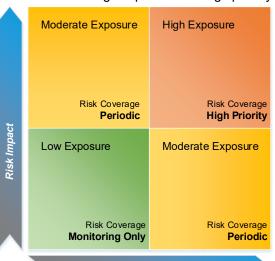

Our risk assessment considers 'inherent risk', which is the risk of a function in an environment void of controls. Therefore, functions with inherently high risk may be included in the identified the Proposed Top 10; although their inclusion does not mean 'issues' or concerns currently exist, but rather that the high risk nature of the function is such that a higher potential exists for issues to develop. The chart to the right illustrates the exposure environment for positioning the District's risks and evaluating the desired response based upon the likelihood of occurrence and impact of risk concerns. The Proposed Top 10 generally focuses on areas or functions that are high exposure and high impact (the upper right quadrant).

Preparing the Proposed Top 10 from the risk assessment will facilitate that resources are focused on areas of most immediate concern and risk to the District. Our risk assessment considers 'inherent risk', which is the risk of a function in an environment void of controls. As noted above, functions with inherently high risk may be included in the Proposed Top 10; although their inclusion does not mean 'issues' or concerns currently exist, but rather that the high risk nature of the function is such that a higher potential exists for issues to develop. We have presented the High Risk Audit Universe, as well as the Proposed Top 10, which are *on-line real-time* and are labeled as *proposed* because they are *living documents*. As factors change and situations arise, this High Risk Audit universe and Proposed Top 10 can and will change. The chart below illustrates the exposure environment for positioning the District's risks and evaluating the desired response based upon the likelihood of occurrence and priority of risk concerns. A proposed internal audit plan generally focuses on areas or functions that are high exposure and high priority

#### Inherent Risk

- Risk of an occurrence before the effect of any existing controls.
- If you were building this process, what would you be concerned about?
- What can we not prevent?

(the upper right quadrant).

#### Residual Risk

- Risk remaining after the application of controls.
- Potentially reduced impact or likelihood.

Likelihood of Occurrence